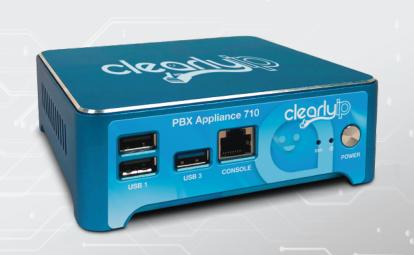

# ClearlyIP PBX Appliance 710

The PBX 710 appliance is a small yet powerful appliance purposely built for real time communication systems such as PBXs. The PBX 710 Appliance has been tested using FreePBX® with 100 Extensions and 30 calls at less than 50% system resources being used.

# Product Information

- Ideal for Small to Medium Businesses
- No moving fans
- 4 64 GB SSD
- 4 GB Memory
- Quad Core Celeron
- \* x4 1GB Network Ports
- \* x3 USB Ports
- x1 VGA Port
- \* x1 Serial Console Port
- 2 Year Warranty included
- Custom Branding Options Available